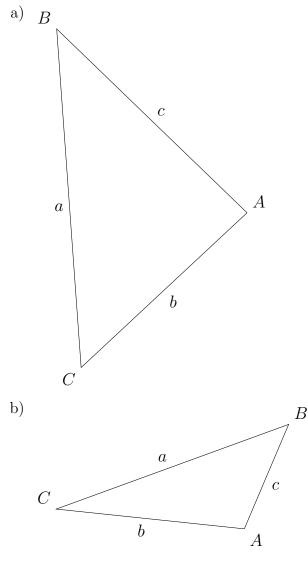

## Worksheet

09/08/2018

Free on dw-math.com

Problem quickname: 2915

1)

Calculate the area T of this triangle. Do this by drawing one of the heights at your choice and measure its length along with the length of the corresponding side.