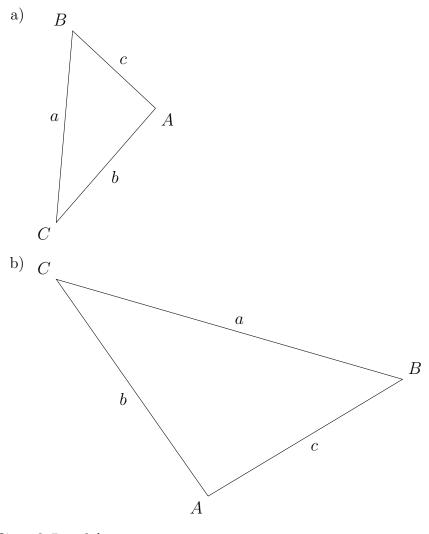

2)

Calculate the area T of this triangle. Do this by drawing one of the heights at your

www.dw-math.com

choice and measure its length along with the length of the corresponding side.

Calculate the area T of this triangle. Do this by drawing one of the heights at your

choice and measure its length along with the length of the corresponding side.

Calculate the area T of this triangle. Do this by drawing one of the heights at your

choice and measure its length along with the length of the corresponding side.