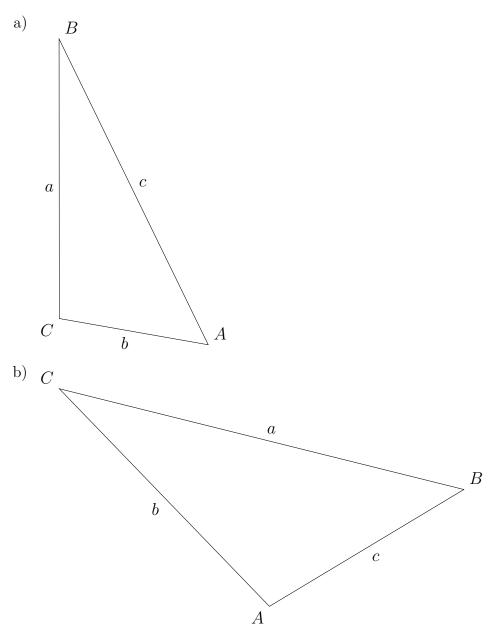

choice and measure its length along with the length of the corresponding side.

Calculate the area T of this triangle. Do this by drawing one of the heights at your

choice and measure its length along with the length of the corresponding side.