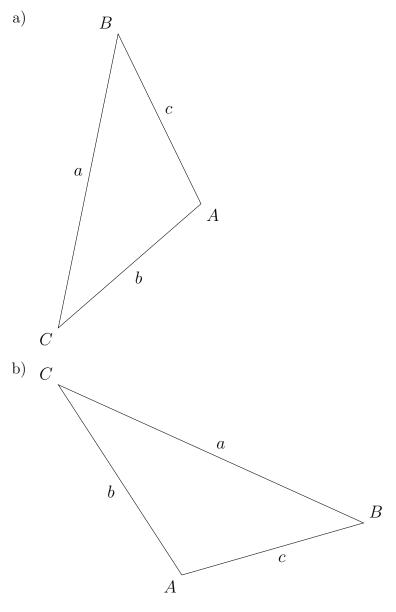

2)

Calculate the area T of this triangle. Do this by drawing one of the heights at your

www.dw-math.com

choice and measure its length along with the length of the corresponding side.

Calculate the area T of this triangle. Do this by drawing one of the heights at your

choice and measure its length along with the length of the corresponding side.

Calculate the area T of this triangle. Do this by drawing one of the heights at your

choice and measure its length along with the length of the corresponding side.