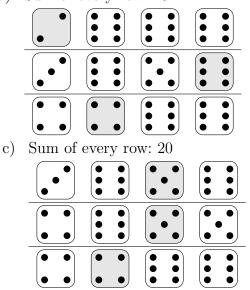

## 1)

Draw pips for the empty dice so that the sum indicated is correct.

 $\underline{2}$ 

Draw pips for the empty dice so that the sum indicated is correct.

a) Sum of every row: 20

Quick: 5491

Quick: 5491

smp-5491-1/MWLR