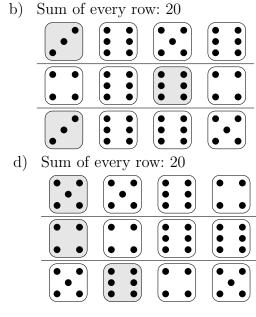

## 1)

Draw pips for the empty dice so that the sum indicated is correct.

 $\underline{2}$ 

Draw pips for the empty dice so that the sum indicated is correct.

a) Sum of every row: 20

Quick: 5491

Quick: 5491

smp-5491-1/MWLR