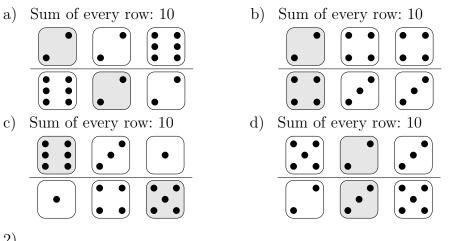

## 1)

Draw pips for the empty dice so that the sum indicated is correct.

 $\underline{2}$ 

Draw pips for the empty dice so that the sum indicated is correct.

a) Sum of every row: 20

Quick: 5491

Quick: 5491

smp-5491-1/MWLR