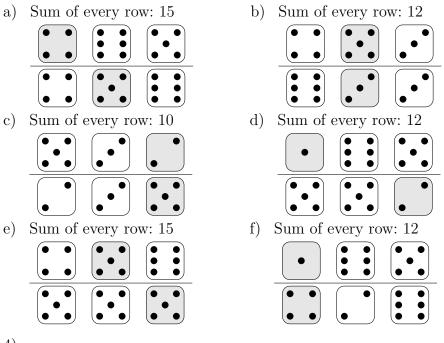

## 3)

Draw pips for the empty dice so that the sum indicated is correct.

4)

Draw pips for the empty dice so that the sum indicated is correct.

Sum of every row: 9 Sum of every row: 10 a) b) • . • • • Sum of every row: 7 c) d) • • ò e) Sum of every row: 10 . 0 • • • . . • • • Good Luck!

. Sum of every row: 7 f) Sum of every row: 9

Page 2

www.dw-math.com

Quick: 5491