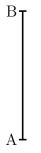

Length of line segment: 4.3cm

 $\begin{array}{ccc} A & & B \\ \hline Length \ of \ line \ segment: \ 4.2cm \end{array}$ 

2)

Quick: 9230

Measure the length of the line segment exactly to the millimetre.

 $\underbrace{ \begin{array}{c} A \\ Length \ of \ line \ segment: \ 4.8cm \end{array} }$ 

Length of line segment: 3.4cm

 $\begin{array}{ccc} A & & B \\ \hline Length \ of \ line \ segment: \ 4.3cm \end{array}$ 

Length of line segment: 3.6cm

f) A B Length of line segment: 4.2cm

Length of line segment: 3.8cm