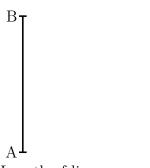

Length of line segment: 3.4cm

 $\begin{array}{ccc} A & & B \\ \hline Length \ of \ line \ segment: \ 4.3cm \end{array}$ 

Length of line segment: 3.6cm

f) A B Length of line segment: 4.2cm

Length of line segment: 3.8cm

3)

Quick: 9230

Measure the length of the line segment exactly to the millimetre.  $\,$ 

- a)  $A \longrightarrow B$ Length of line segment: 4.8cm
- b) B**T**

Length of line segment: 3.3cm

- c) A Length of line segment: 5cm
- d) B A