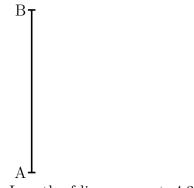

## Worksheet

07/14/2019

Free on dw-math.com

Problem quickname: 9230

1)

Quick: 9230

Measure the length of the line segment exactly to the millimetre.

Length of line segment: 4.2cm

Length of line segment: 4.3cm

 $\begin{array}{ccc} A & & B \\ \hline Length \ of \ line \ segment: \ 4.2cm \end{array}$ 

2)

Quick: 9230

Measure the length of the line segment exactly to the millimetre.

 $\underbrace{ \begin{array}{c} A \\ Length \ of \ line \ segment: \ 4.8cm \end{array} }$ 