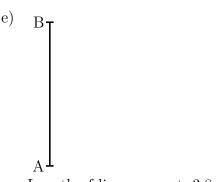

3)

Quick: 9230

Measure the length of the line segment exactly to the millimetre.  $\,$ 

- a)  $A \longrightarrow B$ Length of line segment: 4.8cm
- b) B**T**

Length of line segment: 3.3cm

- c) A Length of line segment: 5cm
- d) B A

Length of line segment: 3.5cm

e) A B Length of line segment: 4cm

f) B

Length of line segment:  $3.4 \mathrm{cm}$ 

 $\underline{4)}$ 

Quick: 9230

Measure the length of the line segment exactly to the millimetre.