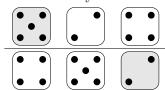

c) Sum of every row: 10

d) Sum of every row: 10

Quick: 5491

Quick: 5491 3)

Quick: 5491

Draw pips for the empty dice so that the sum indicated is correct.

a) Sum of every row: 20

b) Sum of every row: 20

c) Sum of every row: 20

d) Sum of every row: 20

4)

Quick: 5491

Draw pips for the empty dice so that the sum indicated is correct.

a) Sum of every row: 11

b) Sum of every row: 14

c) Sum of every row: 10