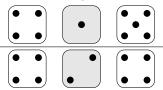

c) Sum of every row: 20

d) Sum of every row: 10

e) Sum of every row: 10

f) Sum of every row: 10

2)

Draw pips for the empty dice so that the sum indicated is correct.

a) Sum of every row: 10

b) Sum of every row: 10