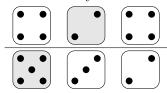

c) Sum of every row: 20

d) Sum of every row: 10

e) Sum of every row: 10

f) Sum of every row: 10

2)

Draw pips for the empty dice so that the sum indicated is correct.

a) Sum of every row: 10

b) Sum of every row: 10

c) Sum of every row: 10

d) Sum of every row: 10

Quick: 5491

Quick: 5491 3)

Quick: 5491

Draw pips for the empty dice so that the sum indicated is correct.

a) Sum of every row: 20

b) Sum of every row: 20