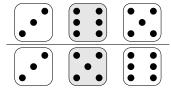

c) Sum of every row: 10

d) Sum of every row: 10

Quick: 5491

Quick: 5491 3)

Quick: 5491

Draw pips for the empty dice so that the sum indicated is correct.

a) Sum of every row: 20

b) Sum of every row: 20