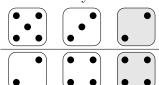

## Worksheet

02/05/2019

Free on dw-math.com

Problem quickname: 5491

1)

Draw pips for the empty dice so that the sum indicated is correct.

a) Sum of every row: 10

b) Sum of every row: 10