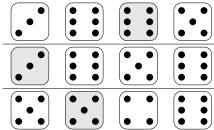

c) Sum of every row: 20

d) Sum of every row: 20

4)

Quick: 5491

Draw pips for the empty dice so that the sum indicated is correct.

a) Sum of every row: 11

b) Sum of every row: 14

c) Sum of every row: 10

d) Sum of every row: 13

e) Sum of every row: 14

f) Sum of every row: 15

Good Luck!