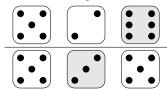

c) Sum of every row: 20

d) Sum of every row: 10

e) Sum of every row: 10

f) Sum of every row: 10

2)

Draw pips for the empty dice so that the sum indicated is correct.

a) Sum of every row: 10

b) Sum of every row: 10

c) Sum of every row: 10

d) Sum of every row: 10

Quick: 5491

Quick: 5491 3)

Quick: 5491

Draw pips for the empty dice so that the sum indicated is correct.

a) Sum of every row: 20

b) Sum of every row: 20