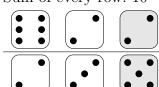

c) Sum of every row: 20

d) Sum of every row: 10

e) Sum of every row: 10

f) Sum of every row: 10

2)

Draw pips for the empty dice so that the sum indicated is correct.

a) Sum of every row: 10

b) Sum of every row: 10

c) Sum of every row: 10

d) Sum of every row: 10

Quick: 5491

Quick: 5491 3)

Quick: 5491

Draw pips for the empty dice so that the sum indicated is correct.

a) Sum of every row: 20

b) Sum of every row: 20