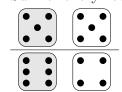

## Worksheet

02/05/2019

Free on dw-math.com

Problem quickname: 5491

1)

Draw pips for the empty dice so that the sum indicated is correct.

a) Sum of every row: 10

b) Sum of every row: 10