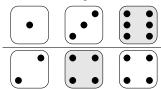

c) Sum of every row: 20

d) Sum of every row: 20

4)

Quick: 5491

Draw pips for the empty dice so that the sum indicated is correct.

a) Sum of every row: 11

b) Sum of every row: 14

c) Sum of every row: 10

d) Sum of every row: 13

e) Sum of every row: 14

f) Sum of every row: 15

Good Luck!