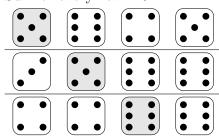

## Worksheet

02/05/2019

Free on dw-math.com

Problem quickname: 5491

1)

Draw pips for the empty dice so that the sum indicated is correct.

a) Sum of every row: 10

b) Sum of every row: 10

c) Sum of every row: 20

d) Sum of every row: 10

e) Sum of every row: 10

f) Sum of every row: 10

2)

Draw pips for the empty dice so that the sum indicated is correct.

a) Sum of every row: 10

b) Sum of every row: 10