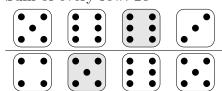

c) Sum of every row: 10

d) Sum of every row: 10

Quick: 5491

Quick: 5491 3)

Quick: 5491

Draw pips for the empty dice so that the sum indicated is correct.

a) Sum of every row: 20

b) Sum of every row: 20