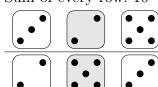

## Worksheet

02/05/2019

Free on dw-math.com

Problem quickname: 5491

1)

Draw pips for the empty dice so that the sum indicated is correct.

a) Sum of every row: 10

b) Sum of every row: 10

c) Sum of every row: 20

d) Sum of every row: 10

e) Sum of every row: 10

f) Sum of every row: 10

2)

Draw pips for the empty dice so that the sum indicated is correct.

a) Sum of every row: 10

b) Sum of every row: 10