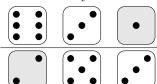

## Worksheet

02/05/2019

Free on dw-math.com

Problem quickname: 5491

1)

Draw pips for the empty dice so that the sum indicated is correct.

a) Sum of every row: 10

b) Sum of every row: 10

c) Sum of every row: 20

d) Sum of every row: 10

e) Sum of every row: 10

f) Sum of every row: 10

2)

Draw pips for the empty dice so that the sum indicated is correct.

a) Sum of every row: 10

b) Sum of every row: 10