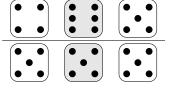

c) Sum of every row: 20

d) Sum of every row: 20

4)

Quick: 5491

Draw pips for the empty dice so that the sum indicated is correct.

a) Sum of every row: 11

b) Sum of every row: 14

c) Sum of every row: 10

d) Sum of every row: 13

e) Sum of every row: 14

f) Sum of every row: 15

Good Luck!