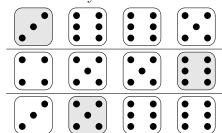

c) Sum of every row: 10

d) Sum of every row: 10

Quick: 5491

Quick: 5491 3)

Quick: 5491

Draw pips for the empty dice so that the sum indicated is correct.

a) Sum of every row: 20

b) Sum of every row: 20

c) Sum of every row: 20

d) Sum of every row: 20

4)

Quick: 5491

Draw pips for the empty dice so that the sum indicated is correct.

a) Sum of every row: 11

b) Sum of every row: 14

c) Sum of every row: 10