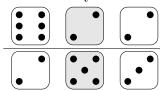

c) Sum of every row: 10

d) Sum of every row: 10

Quick: 5491

Quick: 5491 3)

Quick: 5491

Draw pips for the empty dice so that the sum indicated is correct.

a) Sum of every row: 20

b) Sum of every row: 20

c) Sum of every row: 20

d) Sum of every row: 20

4)

Quick: 5491

Draw pips for the empty dice so that the sum indicated is correct.

a) Sum of every row: 11

b) Sum of every row: 14

c) Sum of every row: 10