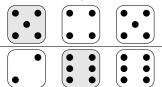

c) Sum of every row: 20

d) Sum of every row: 20

4)

Quick: 5491

Draw pips for the empty dice so that the sum indicated is correct.

a) Sum of every row: 11

b) Sum of every row: 14

c) Sum of every row: 10

d) Sum of every row: 13

e) Sum of every row: 14

f) Sum of every row: 15

Good Luck!