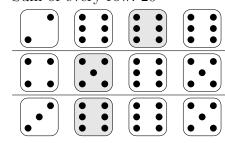

c) Sum of every row: 20

d) Sum of every row: 10

e) Sum of every row: 10

f) Sum of every row: 10

2)

Draw pips for the empty dice so that the sum indicated is correct.

a) Sum of every row: 10

b) Sum of every row: 10

c) Sum of every row: 10

d) Sum of every row: 10

Quick: 5491

Quick: 5491 3)

Quick: 5491

Draw pips for the empty dice so that the sum indicated is correct.

a) Sum of every row: 20

b) Sum of every row: 20