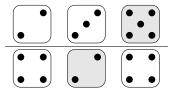

c) Sum of every row: 20

d) Sum of every row: 20

4)

Quick: 5491

Draw pips for the empty dice so that the sum indicated is correct.

a) Sum of every row: 11

b) Sum of every row: 14

c) Sum of every row: 10

d) Sum of every row: 13

e) Sum of every row: 14

f) Sum of every row: 15

Good Luck!