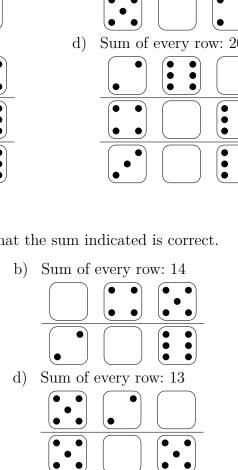

4)

Draw pips for the empty dice so that the sum indicated is correct.

a) Sum of every row: 11
b) Sum of every row: 14
c) Sum of every row: 10
d) Sum of every row: 13
e) Sum of every row: 14
f) Sum of every row: 15

Good Luck!

 $\underline{3)}$