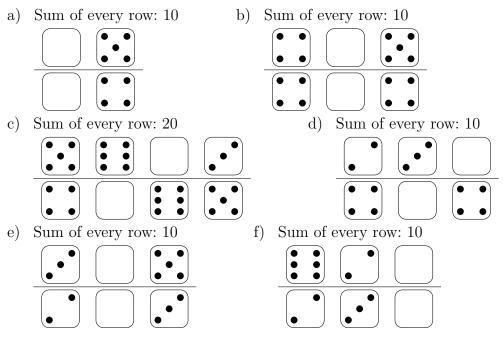

## 1)

Draw pips for the empty dice so that the sum indicated is correct.

2)

Draw pips for the empty dice so that the sum indicated is correct.

www.dw-math.com

smp-5491-2/WFLR

Draw pips for the empty dice so that the sum indicated is correct.