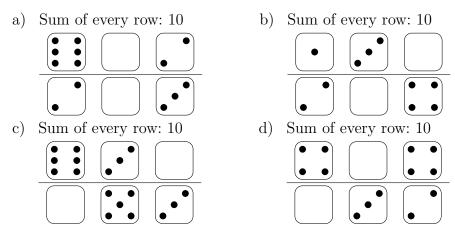

## 1)

Draw pips for the empty dice so that the sum indicated is correct.

2)

Draw pips for the empty dice so that the sum indicated is correct.

www.dw-math.com

smp-5491-2/WFLR

Draw pips for the empty dice so that the sum indicated is correct.