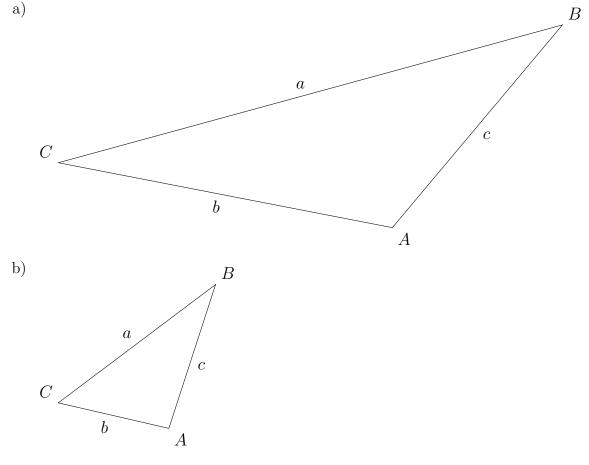

## 1)

Calculate the area T of this triangle. Do this by drawing one of the heights at your choice and measure its length along with the length of the corresponding side.