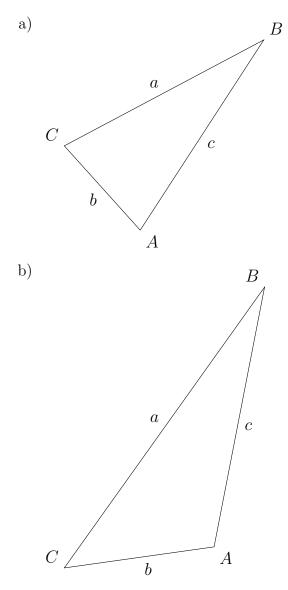

www.dw-math.com

choice and measure its length along with the length of the corresponding side.

choice and measure its length along with the length of the corresponding side.

Good Luck!