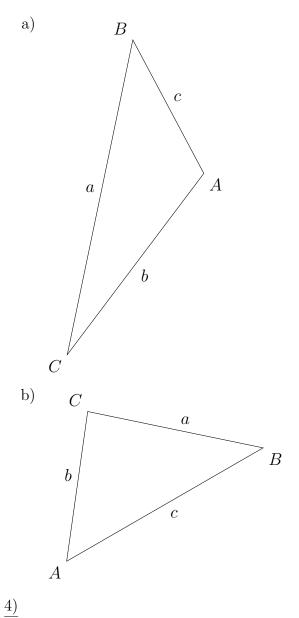

## 2)

Calculate the area T of this triangle. Do this by drawing one of the heights at your

choice and measure its length along with the length of the corresponding side.

3)

Calculate the area T of this triangle. Do this by drawing one of the heights at your

www.dw-math.com

choice and measure its length along with the length of the corresponding side.

choice and measure its length along with the length of the corresponding side.

Good Luck!