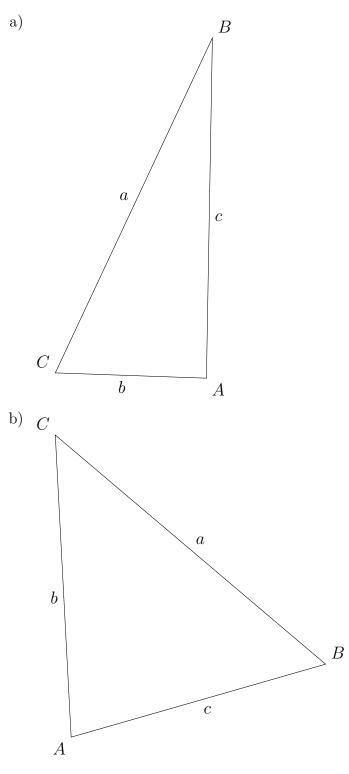

## 2)

Calculate the area T of this triangle. Do this by drawing one of the heights at your

choice and measure its length along with the length of the corresponding side.

3)

Calculate the area T of this triangle. Do this by drawing one of the heights at your