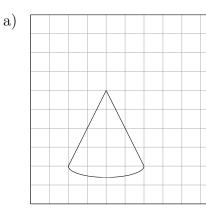

## $\underline{1}$

Complete the shape by drawing the missing invisible lines. Use a dotted or dashed line.