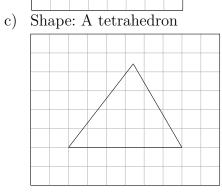

## $\underline{2)}$

Complete the shape by drawing the missing invisible lines. Use a dotted or dashed line.

www.dw-math.com

smp-1443-2/KXSD

 $\underline{3)}$ 

Complete the shape by drawing the missing invisible lines. Use a dotted or dashed line.