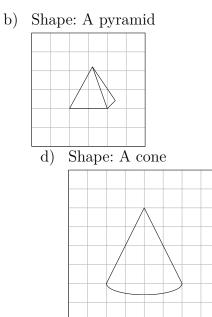

### <u>4)</u>

Complete the shape by drawing the missing invisible lines. Use a dotted or dashed

smp-1443-2/KXSD

line.

a) Shape: A cuboid