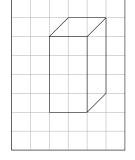

## $\underline{2)}$

Complete the shape by drawing the missing invisible lines. Use a dotted or dashed line.

www.dw-math.com

smp-1443-2/KXSD

 $\underline{3)}$ 

Complete the shape by drawing the missing invisible lines. Use a dotted or dashed line.