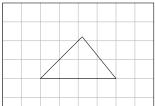

## $\underline{2)}$

Complete the shape by drawing the missing invisible lines. Use a dotted or dashed line.

www.dw-math.com

smp-1443-2/KXSD

 $\underline{3)}$ 

Complete the shape by drawing the missing invisible lines. Use a dotted or dashed line.