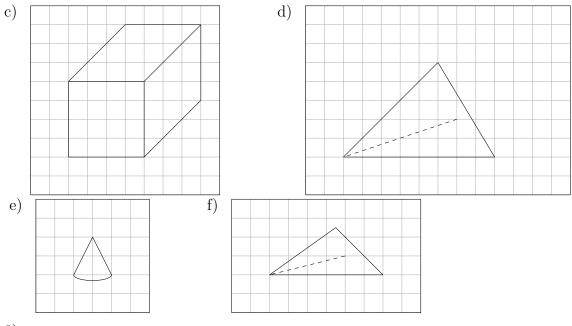

## $\underline{2)}$

Complete the shape by drawing the missing invisible lines. Use a dotted or dashed line.

www.dw-math.com

smp-1443-2/KXSD

 $\underline{3)}$ 

Complete the shape by drawing the missing invisible lines. Use a dotted or dashed line.