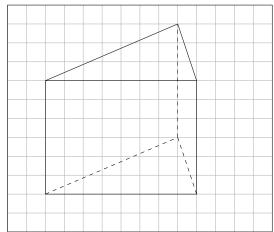

b) A cylinder.

c) A cube.

d) A prism.

3)

Quick: 9522

Draw a picture of the three-dimensional geometric shape in perspective.

a) A prism.

b) A pyramid.

<u>4)</u>

Quick: 9522

Draw a picture of the three-dimensional geometric shape in perspective.

a) A prism.

d) A cuboid.

b) A cone.

e) A cylinder.

c) A pyramid.