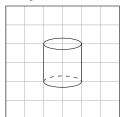

b) A cylinder.

c) A cube.

d) A prism.

3)

Quick: 9522

Draw a picture of the three-dimensional geometric shape in perspective.

a) A prism.

b) A pyramid.