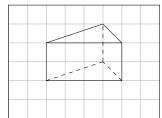

b) A cylinder.

c) A cube.

d) A prism.

3)

Quick: 9522

Draw a picture of the three-dimensional geometric shape in perspective.

a) A prism.

b) A pyramid.