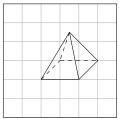

a) A tetrahedron.

b) A pyramid.

c) A cone.

d) A cuboid.

2)

Quick: 9522

Draw a picture of the three-dimensional geometric shape in perspective.

a) A cone.

<u>4)</u>

Quick: 9522

Draw a picture of the three-dimensional geometric shape in perspective.

a) A prism.

d) A cuboid.

b) A cone.

e) A cylinder.

c) A pyramid.