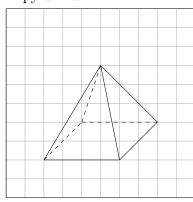

a) A tetrahedron.

b) A pyramid.

c) A cone.

d) A cuboid.

2)

Quick: 9522

Draw a picture of the three-dimensional geometric shape in perspective.

a) A cone.