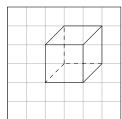

b) A cylinder.

c) A cube.

d) A prism.

3)

Quick: 9522

Draw a picture of the three-dimensional geometric shape in perspective.

a) A prism.

b) A pyramid.