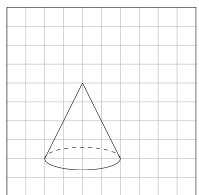

a) A tetrahedron.

b) A pyramid.

c) A cone.

d) A cuboid.

2)

Quick: 9522

Draw a picture of the three-dimensional geometric shape in perspective.

a) A cone.