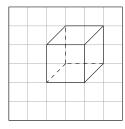

a) A tetrahedron.

b) A pyramid.

c) A cone.

d) A cuboid.

2)

Quick: 9522

Draw a picture of the three-dimensional geometric shape in perspective.

a) A cone.

b) A cylinder.

c) A cube.

d) A prism.

3)

Quick: 9522

Draw a picture of the three-dimensional geometric shape in perspective.

a) A prism.

b) A pyramid.