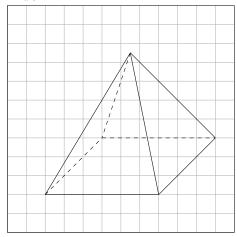

a) A tetrahedron.

b) A pyramid.

c) A cone.

d) A cuboid.

2)

Quick: 9522

Draw a picture of the three-dimensional geometric shape in perspective.

a) A cone.

<u>4)</u>

Quick: 9522

Draw a picture of the three-dimensional geometric shape in perspective.

a) A prism.

d) A cuboid.

b) A cone.

e) A cylinder.

c) A pyramid.