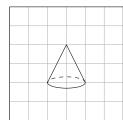

a) A tetrahedron.

b) A pyramid.

c) A cone.

d) A cuboid.

2)

Quick: 9522

Draw a picture of the three-dimensional geometric shape in perspective.

a) A cone.

b) A cylinder.

c) A cube.

d) A prism.

3)

Quick: 9522

Draw a picture of the three-dimensional geometric shape in perspective.

a) A prism.

b) A pyramid.

<u>4)</u>

Quick: 9522

Draw a picture of the three-dimensional geometric shape in perspective.

a) A prism.

d) A cuboid.

b) A cone.

e) A cylinder.

c) A pyramid.