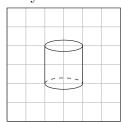

b) A cylinder.

c) A cube.

d) A prism.

3)

Quick: 9522

Draw a picture of the three-dimensional geometric shape in perspective.

a) A prism.

b) A pyramid.

<u>4)</u>

Quick: 9522

Draw a picture of the three-dimensional geometric shape in perspective.

a) A prism.

d) A cuboid.

b) A cone.

e) A cylinder.

c) A pyramid.