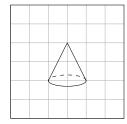

b) A cylinder.

c) A cube.

d) A prism.

3)

Quick: 9522

Draw a picture of the three-dimensional geometric shape in perspective.

a) A prism.

b) A pyramid.