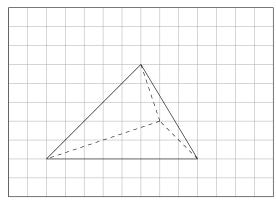

a) A tetrahedron.

b) A pyramid.

c) A cone.

d) A cuboid.

2)

Quick: 9522

Draw a picture of the three-dimensional geometric shape in perspective.

a) A cone.