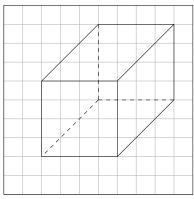

b) A cylinder.

c) A cube.

d) A prism.

3)

Quick: 9522

Draw a picture of the three-dimensional geometric shape in perspective.

a) A prism.

b) A pyramid.