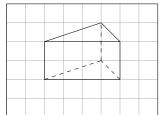

b) A cylinder.

c) A cube.

d) A prism.

3)

Quick: 9522

Draw a picture of the three-dimensional geometric shape in perspective.

a) A prism.

b) A pyramid.

<u>4)</u>

Quick: 9522

Draw a picture of the three-dimensional geometric shape in perspective.

a) A prism.

d) A cuboid.

b) A cone.

e) A cylinder.

c) A pyramid.