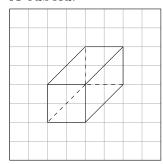

a) A tetrahedron.

b) A pyramid.

c) A cone.

d) A cuboid.

2)

Quick: 9522

Draw a picture of the three-dimensional geometric shape in perspective.

a) A cone.

<u>4)</u>

Quick: 9522

Draw a picture of the three-dimensional geometric shape in perspective.

a) A prism.

d) A cuboid.

b) A cone.

e) A cylinder.

c) A pyramid.