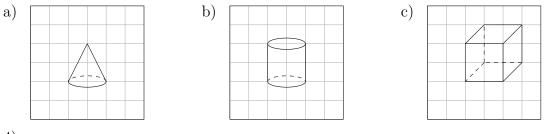

### 1)

Complete the shape by drawing the missing lines. Use solid lines for lines that are visible, dashed or dotted lines for lines that are invisible or obscured.

a) Shape: A pyramid
b) Shape: A cuboid
c) Shape: A pyramid
d) Shape: A cuboid