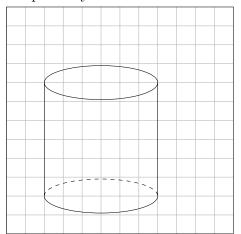

#### Solutions to smp-5518-1/BSQQ

visible, dashed or dotted lines for lines that are invisible or obscured.

a) Shape: A cube

b) Shape: A cylinder

c) Shape: A cube