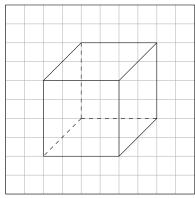

#### Solutions to smp-5518-1/BSQQ

visible, dashed or dotted lines for lines that are invisible or obscured.

a) Shape: A cube

b) Shape: A cylinder

c) Shape: A cube