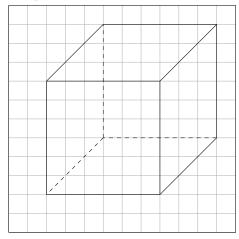

## 3)

Complete the shape by drawing the missing lines. Use solid lines for lines that are visible, dashed or dotted lines for lines that are invisible or obscured.

 $\underline{4}$ 

Complete the shape by drawing the missing lines. Use solid lines for lines that are