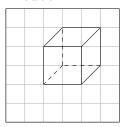

# Worksheet

### Free on dw-math.com

#### Problem quickname: 9522

#### 1)

Draw a picture of the three-dimensional geometric shape in perspective.

a) A cylinder.







#### d) A cube.



#### A tetrahedron. e)



/

A prism. f)





Quick: 9522



Draw a picture of the three-dimensional geometric shape in perspective.

#### a) A pyramid.









/

www.dw-math.com

smp-9522-3/KOWX

Quick: 9522

d) A cylinder.



 $\underline{3)}$ 

Quick: 9522

Draw a picture of the three-dimensional geometric shape in perspective.

a) A cylinder.





Quick: 9522

4)

Draw a picture of the three-dimensional geometric shape in perspective.

a) A cube.



b) A tetrahedron.



www.dw-math.com

smp-9522-3/KOWX

## Solutions to smp-9522-3/KOWX



Good Luck!

| d) | A pr | ism. |     |  |
|----|------|------|-----|--|
|    |      |      |     |  |
|    |      |      |     |  |
|    |      |      | ``` |  |
|    |      |      |     |  |

smp-9522-3/KOWX