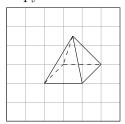

#### A tetrahedron. e)

/

A prism. f)

Quick: 9522

Draw a picture of the three-dimensional geometric shape in perspective.