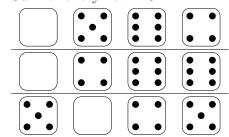

4)

Draw pips for the empty dice so that the sum indicated is correct.

a) Sum of every row: 9

c) Sum of every row: 7

e) Sum of every row: 10

Good Luck!

b) Sum of every row: 10

d) Sum of every row: 7

f) Sum of every row: 9