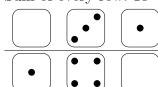

Draw pips for the empty dice so that the sum indicated is correct.

a) Sum of every row: 15

c) Sum of every row: 10

e) Sum of every row: 15

b) Sum of every row: 12

d) Sum of every row: 12

f) Sum of every row: 12