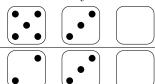

c) Sum of every row: 10

d) Sum of every row: 10

2)

Draw pips for the empty dice so that the sum indicated is correct.

a) Sum of every row: 20

b) Sum of every row: 20

c) Sum of every row: 20

d) Sum of every row: 20