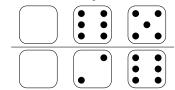

c) Sum of every row: 10

d) Sum of every row: 10

2)

Draw pips for the empty dice so that the sum indicated is correct.

a) Sum of every row: 20

b) Sum of every row: 20

c) Sum of every row: 20

d) Sum of every row: 20

Draw pips for the empty dice so that the sum indicated is correct.

a) Sum of every row: 15

c) Sum of every row: 10

e) Sum of every row: 15

b) Sum of every row: 12

d) Sum of every row: 12

f) Sum of every row: 12