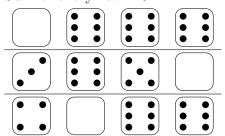

## Worksheet

02/05/2019

Free on dw-math.com

Problem quickname: 5491

1)

Draw pips for the empty dice so that the sum indicated is correct.

a) Sum of every row: 10

b) Sum of every row: 10

c) Sum of every row: 10

d) Sum of every row: 10

2)

Draw pips for the empty dice so that the sum indicated is correct.

a) Sum of every row: 20

b) Sum of every row: 20

c) Sum of every row: 20

d) Sum of every row: 20