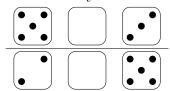

4)

Draw pips for the empty dice so that the sum indicated is correct.

a) Sum of every row: 9

c) Sum of every row: 7

e) Sum of every row: 10

Good Luck!

b) Sum of every row: 10

d) Sum of every row: 7

f) Sum of every row: 9