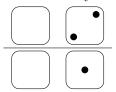

4)

Draw pips for the empty dice so that the sum indicated is correct.

a) Sum of every row: 9

c) Sum of every row: 7

e) Sum of every row: 10

Good Luck!

b) Sum of every row: 10

d) Sum of every row: 7

f) Sum of every row: 9