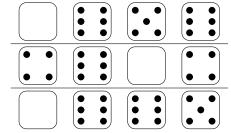

c) Sum of every row: 10

d) Sum of every row: 10

2)

Draw pips for the empty dice so that the sum indicated is correct.

a) Sum of every row: 20

b) Sum of every row: 20

c) Sum of every row: 20

d) Sum of every row: 20

Draw pips for the empty dice so that the sum indicated is correct.

a) Sum of every row: 15

c) Sum of every row: 10

e) Sum of every row: 15

b) Sum of every row: 12

d) Sum of every row: 12

f) Sum of every row: 12