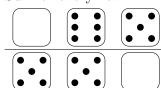

## Worksheet

02/05/2019

Free on dw-math.com

Problem quickname: 5491

1)

Draw pips for the empty dice so that the sum indicated is correct.

a) Sum of every row: 10

b) Sum of every row: 10

c) Sum of every row: 10

d) Sum of every row: 10

2)

Draw pips for the empty dice so that the sum indicated is correct.

a) Sum of every row: 20

b) Sum of every row: 20

c) Sum of every row: 20

d) Sum of every row: 20