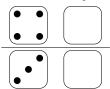

Draw pips for the empty dice so that the sum indicated is correct.

a) Sum of every row: 15

c) Sum of every row: 10

e) Sum of every row: 15

b) Sum of every row: 12

d) Sum of every row: 12

f) Sum of every row: 12

4)

Draw pips for the empty dice so that the sum indicated is correct.

a) Sum of every row: 9

c) Sum of every row: 7

e) Sum of every row: 10

Good Luck!

b) Sum of every row: 10

d) Sum of every row: 7