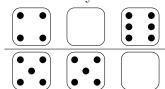

Draw pips for the empty dice so that the sum indicated is correct.

a) Sum of every row: 15

c) Sum of every row: 10

e) Sum of every row: 15

b) Sum of every row: 12

d) Sum of every row: 12

f) Sum of every row: 12