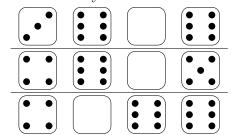

Draw pips for the empty dice so that the sum indicated is correct.

a) Sum of every row: 15

c) Sum of every row: 10

e) Sum of every row: 15

b) Sum of every row: 12

d) Sum of every row: 12

f) Sum of every row: 12