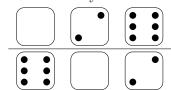

## Worksheet

02/05/2019

Free on dw-math.com

Problem quickname: 5491

1)

Draw pips for the empty dice so that the sum indicated is correct.

a) Sum of every row: 10

b) Sum of every row: 10

c) Sum of every row: 10

d) Sum of every row: 10

2)

Draw pips for the empty dice so that the sum indicated is correct.

a) Sum of every row: 20

b) Sum of every row: 20

c) Sum of every row: 20

d) Sum of every row: 20