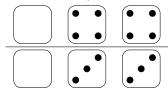

c) Sum of every row: 10

d) Sum of every row: 10

2)

Draw pips for the empty dice so that the sum indicated is correct.

a) Sum of every row: 20

b) Sum of every row: 20

c) Sum of every row: 20

d) Sum of every row: 20