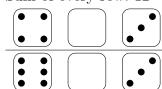

4)

Draw pips for the empty dice so that the sum indicated is correct.

a) Sum of every row: 9

c) Sum of every row: 7

e) Sum of every row: 10

Good Luck!

b) Sum of every row: 10

d) Sum of every row: 7

f) Sum of every row: 9