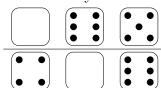

## Worksheet

02/05/2019

Free on dw-math.com

Problem quickname: 5491

1)

Draw pips for the empty dice so that the sum indicated is correct.

a) Sum of every row: 10

b) Sum of every row: 10

c) Sum of every row: 10

d) Sum of every row: 10

2)

Draw pips for the empty dice so that the sum indicated is correct.

a) Sum of every row: 20

b) Sum of every row: 20

c) Sum of every row: 20

d) Sum of every row: 20