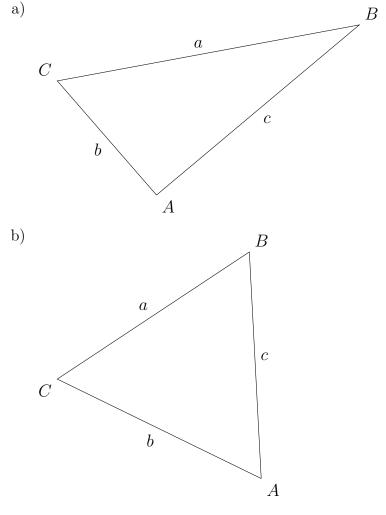

## Worksheet

Free on dw-math.com

Problem quickname: 2915

1)

Calculate the area T of this triangle. Do this by drawing one of the heights at your choice and measure its length along with the length of the corresponding side.