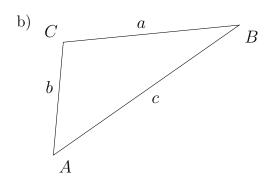

2)

Calculate the area T of this triangle. Do this by drawing one of the heights at your

www.dw-math.com

choice and measure its length along with the length of the corresponding side.

 $\underline{3)}$ 

Calculate the area T of this triangle. Do this by drawing one of the heights at your

choice and measure its length along with the length of the corresponding side.

Calculate the area T of this triangle. Do this by drawing one of the heights at your choice and measure its length along with the length of the corresponding side.