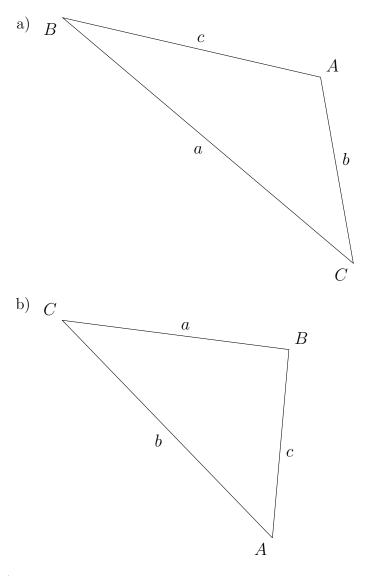

2)

Calculate the area T of this triangle. Do this by drawing one of the heights at your

www.dw-math.com

choice and measure its length along with the length of the corresponding side.

 $\underline{3)}$ 

Calculate the area T of this triangle. Do this by drawing one of the heights at your