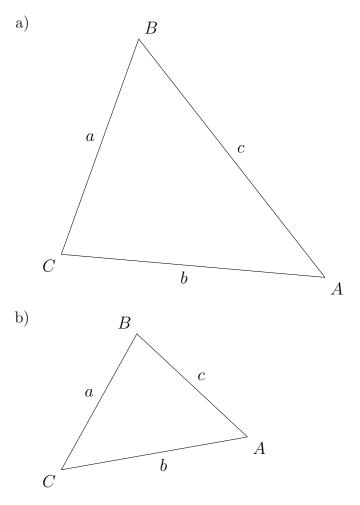

choice and measure its length along with the length of the corresponding side.

Calculate the area T of this triangle. Do this by drawing one of the heights at your choice and measure its length along with the length of the corresponding side.