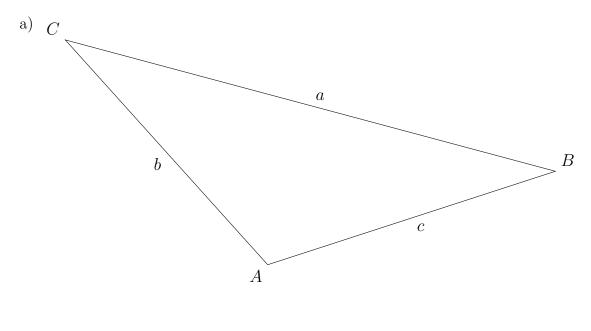

## Worksheet

Free on dw-math.com

Problem quickname: 2915

1)

Calculate the area T of this triangle. Do this by drawing one of the heights at your choice and measure its length along with the length of the corresponding side.