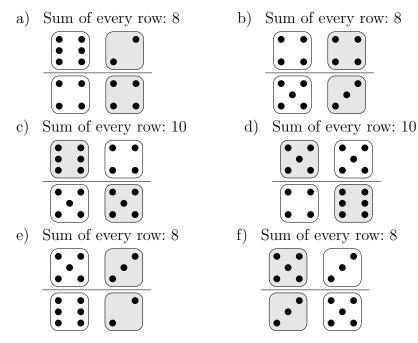

## 1)

Draw pips for the empty dice so that the sum indicated is correct.

Quick: 5491

2)

Draw pips for the empty dice so that the sum indicated is correct.

Sum of every row: 20 Sum of every row: 10 a) b) 6 • • • • . • • • • • • • c) Sum of every row: 20 d) Sum of every row: 10 ••••• . • • • •