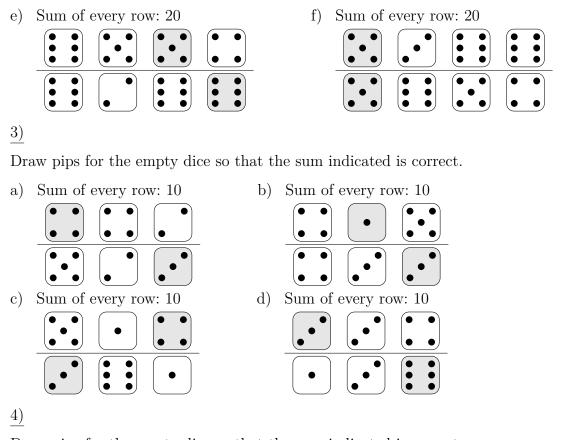

## 1)

Draw pips for the empty dice so that the sum indicated is correct.

Quick: 5491

2)

Draw pips for the empty dice so that the sum indicated is correct.

Sum of every row: 20 Sum of every row: 10 a) b) 6 • • • • . • • • • • • • c) Sum of every row: 20 d) Sum of every row: 10 ••••• . • • • •

 $\mathrm{smp}\text{-}5491\text{-}3/\mathrm{LJNQ}$ 

Quick: 5491

Draw pips for the empty dice so that the sum indicated is correct.

Sum of every row: 20 a) • • • • • . • • • • . • • () ) ) ) c) Sum of every row: 20 . • • • • • . • • . . • • • • • •