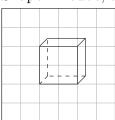

a) Shape: A cube, and a cuboid, too.

b) Shape: A cylinder

c) Shape: A pyramid

3)

Quick: 5978

Name the geometric shape that is shown.

a) Shape: A cube, and a cuboid, too.

b) Shape: A cuboid

c) Shape: A prism

<u>4)</u>

Name the geometric shape that is shown.

a) Shape: A cylinder

b) Shape: A cube, and a cuboid, too.

d) Shape: A tetrahedron

e) Shape: A prism

f) Shape: A cone