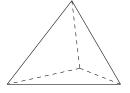

b) Shape: A tetrahedron

c) Shape: A prism

Shape: A pyramid

e) Shape: A cube, and a cuboid, too.

f) Shape: A cuboid

<u>2)</u>

Quick: 5978

Name the geometric shape that is shown.