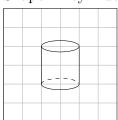

a) Shape: A cube, and a cuboid, too.

b) Shape: A cylinder

c) Shape: A pyramid

3)

Quick: 5978

Name the geometric shape that is shown.

a) Shape: A cube, and a cuboid, too.

b) Shape: A cuboid