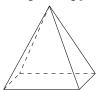

c) Shape: A prism

<u>4)</u>

Name the geometric shape that is shown.

a) Shape: A cylinder

b) Shape: A cube, and a cuboid, too.

d) Shape: A tetrahedron

e) Shape: A prism

f) Shape: A cone