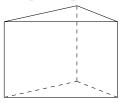

c) Shape: A prism

<u>4)</u>

Name the geometric shape that is shown.

a) Shape: A cylinder

b) Shape: A cube, and a cuboid, too.

d) Shape: A tetrahedron

e) Shape: A prism

f) Shape: A cone