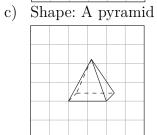

b) Shape: A tetrahedron

c) Shape: A prism

Shape: A pyramid

e) Shape: A cube, and a cuboid, too.

f) Shape: A cuboid

<u>2)</u>

Quick: 5978

Name the geometric shape that is shown.