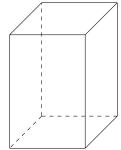

## Worksheet

11/03/2019

Free on dw-math.com

Problem quickname: 5978

1)

Quick: 5978

Name the geometric shape that is shown.

Shape: A cuboid