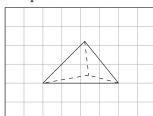

c) Shape: A prism

<u>4)</u>

Name the geometric shape that is shown.

a) Shape: A cylinder

b) Shape: A cube, and a cuboid, too.

d) Shape: A tetrahedron

e) Shape: A prism

f) Shape: A cone