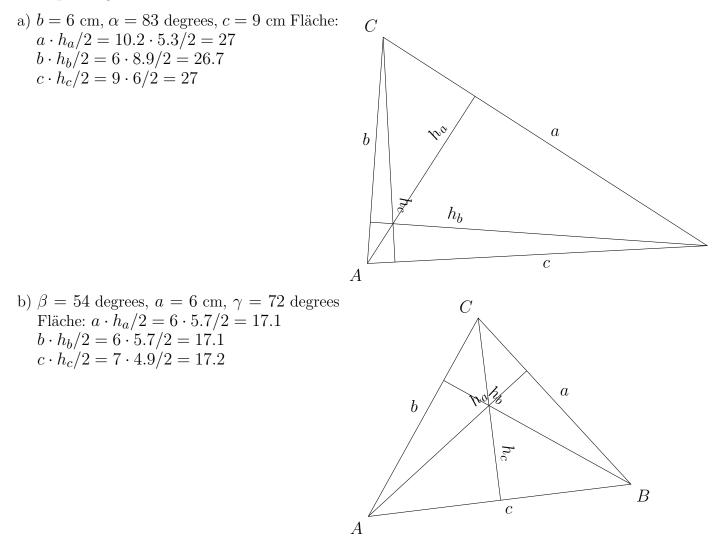

 $\underline{2}$ 

Draw a triangle with the specified dimensions and calculate its area. Do this by

smp-4289-1/NWDQ

Quick: 4289 drawing a height of your choice and measuring the length of this height and the corresponding side..

3)

Draw a triangle with the specified dimensions and calculate its area. Do this by drawing a height of your choice and measuring the length of this height and the Quick: 4289

smp-4289-1/NWDQ

corresponding side..