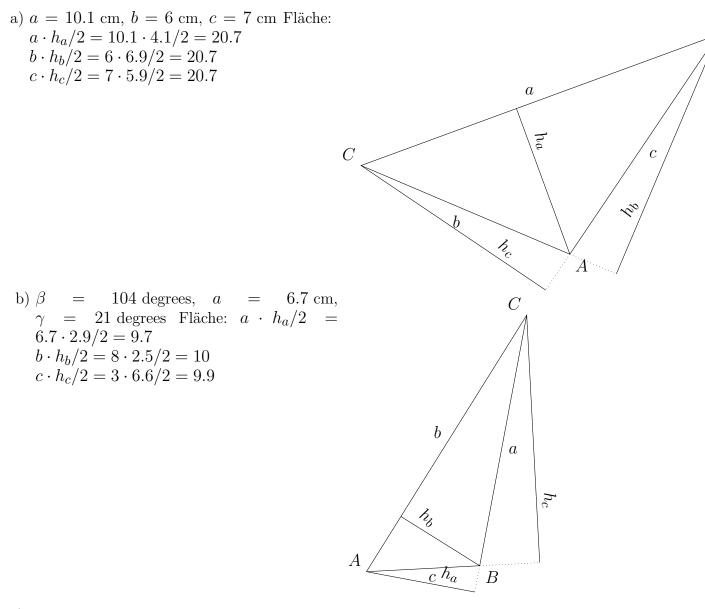

## Worksheet

09/16/2018

Quick: 4289

Free on dw-math.com

Problem quickname: 4289

1)

Draw a triangle with the specified dimensions and calculate its area. Do this by drawing a height of your choice and measuring the length of this height and the corresponding side..

 $\underline{2}$ 

Draw a triangle with the specified dimensions and calculate its area. Do this by

smp-4289-1/NWDQ

Quick: 4289 drawing a height of your choice and measuring the length of this height and the corresponding side..