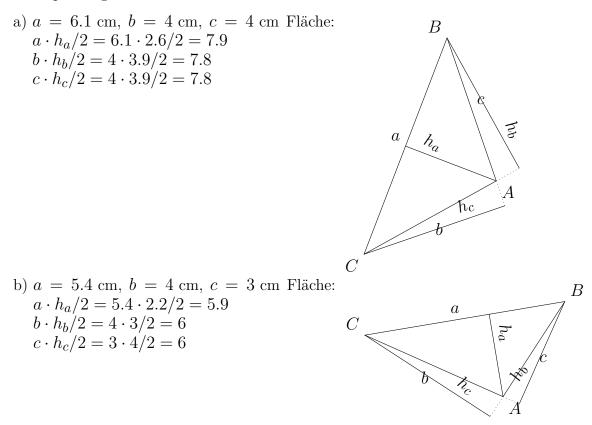

 $\underline{4)}$ 

Draw a triangle with the specified dimensions and calculate its area. Do this by drawing a height of your choice and measuring the length of this height and the

www.dw-math.com

smp-4289-1/NWDQ

Quick: 4289 corresponding side..