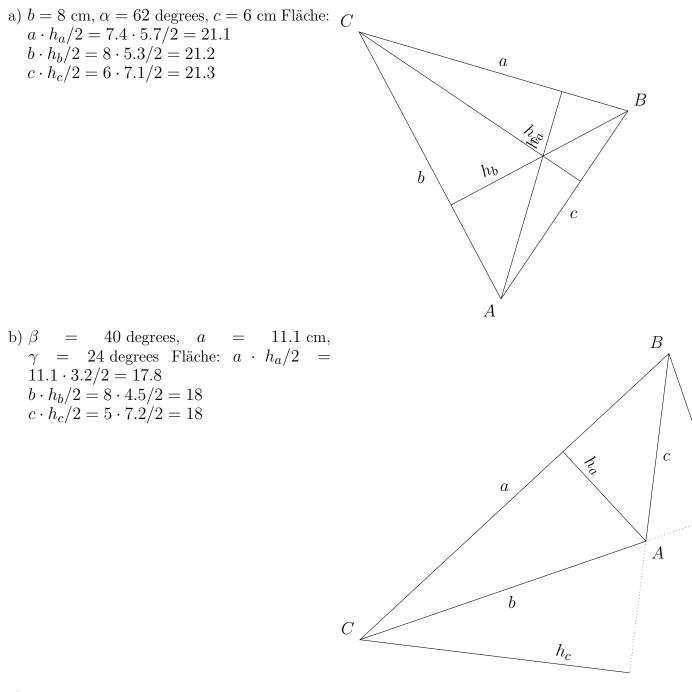

3)

Draw a triangle with the specified dimensions and calculate its area. Do this by drawing a height of your choice and measuring the length of this height and the Quick: 4289

smp-4289-1/NWDQ

corresponding side..

 $\underline{4)}$ 

Draw a triangle with the specified dimensions and calculate its area. Do this by drawing a height of your choice and measuring the length of this height and the

www.dw-math.com

smp-4289-1/NWDQ